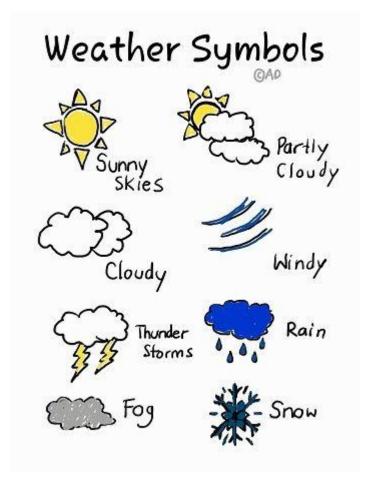

# **Activity 1**

Circle the months of the **dry** season below.

Activity 2
Read the weather symbols below.