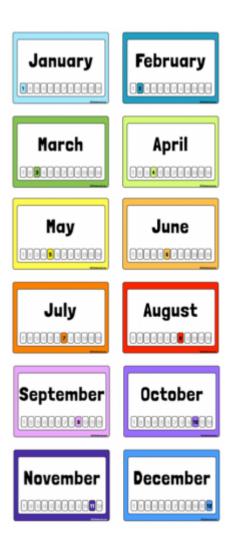

# **Activity 1**

Circle the months of the **dry** season below.

Activity 2
Read the weather symbols below.