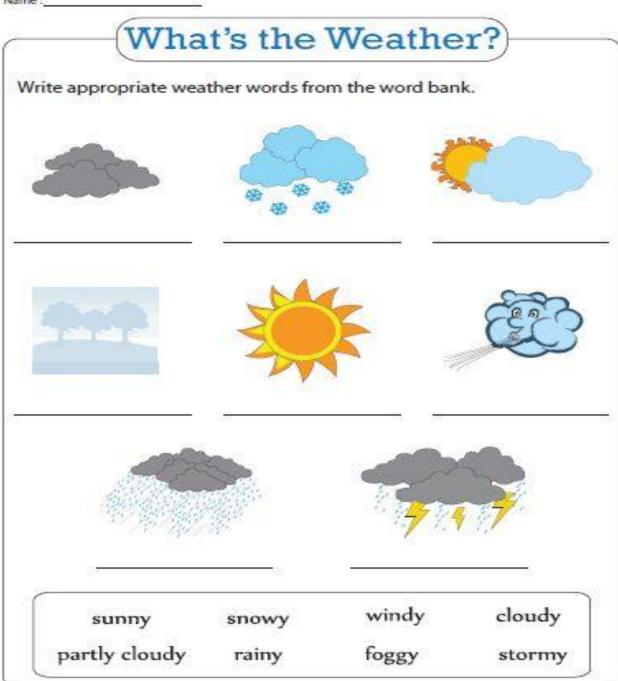

### **Activity 3**

| B. (2                                                                                                                                                                                                                                                                                                                                                                                                                                                                                                                                                                                                                                                                                                                                                                                                                                                                                                                                                                                                                                                                                                                                                                                                                                                                                                                                                                                                                                                                                                                                                                                                                                                                                                                                                                                                                                                                                                                                                                                                                                                                                                                         |  |  |
|-------------------------------------------------------------------------------------------------------------------------------------------------------------------------------------------------------------------------------------------------------------------------------------------------------------------------------------------------------------------------------------------------------------------------------------------------------------------------------------------------------------------------------------------------------------------------------------------------------------------------------------------------------------------------------------------------------------------------------------------------------------------------------------------------------------------------------------------------------------------------------------------------------------------------------------------------------------------------------------------------------------------------------------------------------------------------------------------------------------------------------------------------------------------------------------------------------------------------------------------------------------------------------------------------------------------------------------------------------------------------------------------------------------------------------------------------------------------------------------------------------------------------------------------------------------------------------------------------------------------------------------------------------------------------------------------------------------------------------------------------------------------------------------------------------------------------------------------------------------------------------------------------------------------------------------------------------------------------------------------------------------------------------------------------------------------------------------------------------------------------------|--|--|
| DATE OF THE PARTY |  |  |
|                                                                                                                                                                                                                                                                                                                                                                                                                                                                                                                                                                                                                                                                                                                                                                                                                                                                                                                                                                                                                                                                                                                                                                                                                                                                                                                                                                                                                                                                                                                                                                                                                                                                                                                                                                                                                                                                                                                                                                                                                                                                                                                               |  |  |

#### **Answers**

| cloudy | snowy  | partly cloudy |
|--------|--------|---------------|
| foggy  | sunny  | windy         |
| rainy  | stormy |               |