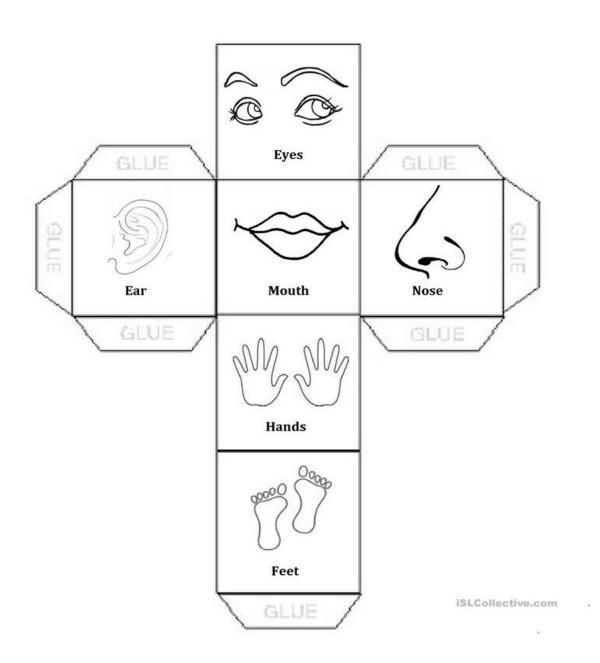

------------------|-----------------|-------------------|--------------------|
| Eyes              | To see          | Elbows            | To bend the arm    |
| Ears              | To hear         | Hands             | To hold items      |
| Mouth             | To eat and talk | Fingers           | To grasp items     |
| Nose              | To smell        | Knees             | To bend the leg    |
| Arms              | To lift         | Feet              | To walk, jump, run |

### **Activity 1:**

Click the video link below and participate in the activity (Head, Shoulders, Knees & Toes –

Exercise Song For Kids). <a href="https://www.youtube.com/watch?v=h4eueDYPTIg">https://www.youtube.com/watch?v=h4eueDYPTIg</a>

Activity 2:

# Create your own body parts cube - Colour, cut and glue!!



## **Assessment:**

Label the different parts of our body using the words in the box.

| head | mouth | chest | fingers | arm  | foot |
|------|-------|-------|---------|------|------|
| nose | neck  | tummy | leg     | hand | toes |



Copy right @ Turtlediary.com. All rights reserved www. turtlediary.com

Match the part of the body to its use.

| Body Part | Use               |       |
|-----------|-------------------|-------|
|           |                   | see   |
|           | The second second | eat   |
|           |                   | smell |
|           |                   | hear  |
|           |                   | lift  |

## Answer Key

Label the different parts of our body using the words in the box.

| head | mouth | chest | fingers | arm  | foot |
|------|-------|-------