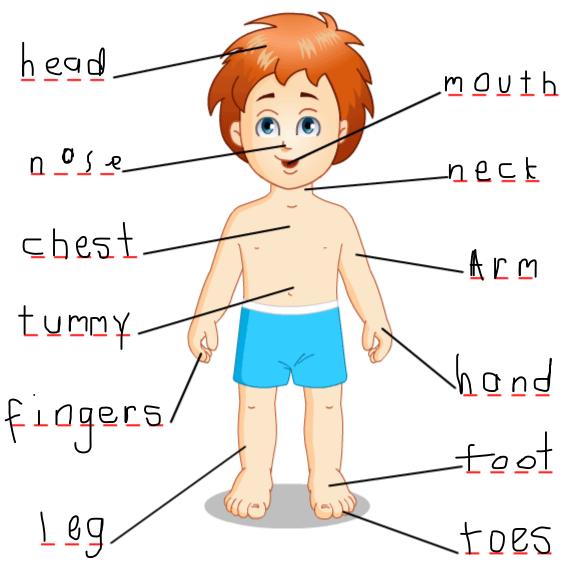

## Answer Key

Label the different parts of our body using the words in the box.

| head | mouth | chest | fingers | arm  | foot |
|------|-------|-------|---------|------|------|
| nose | neck  | tummy | leg     | hand | toes |