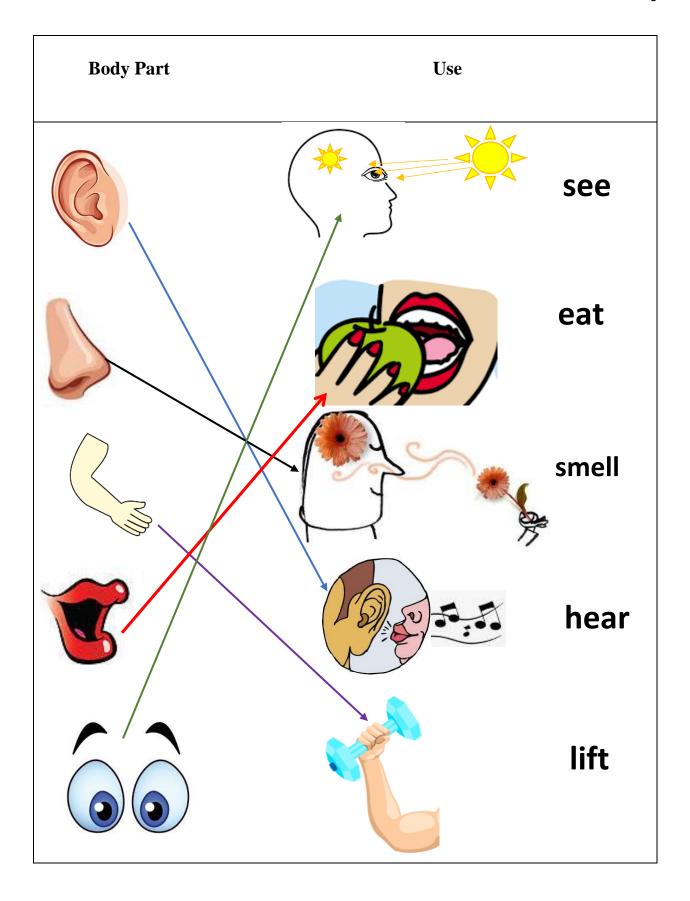

Copy right @ Turtlediary.com. All rights reserved www. turtlediary.com

Match the part of the body to its use.

| Body Part | Use               |       |
|-----------|-------------------|-------|
|           |                   | see   |
|           | The second second | eat   |
|           |                   | smell |
|           |                   | hear  |
|           |                   | lift  |

Copy right @ Turtlediary.com. All rights reserved www. turtlediary.com