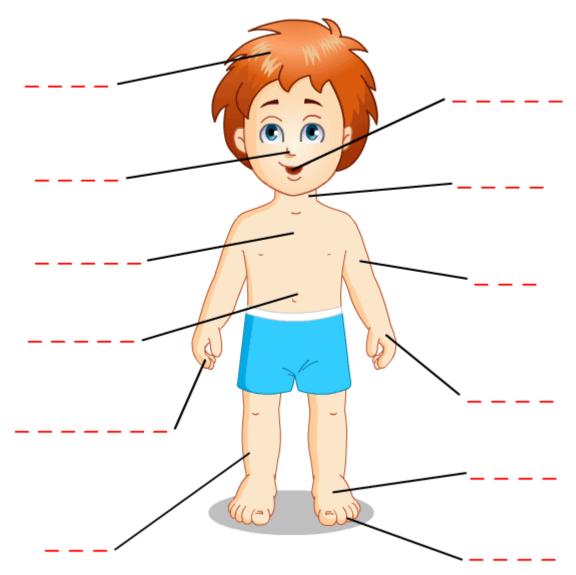

## **Assessment:**

Label the different parts of our body using the words in the box.

| head | mouth | chest | fingers | arm  | foot |
|------|-------|-------|---------|------|------|
| nose | neck  | tummy | leg     | hand | toes |